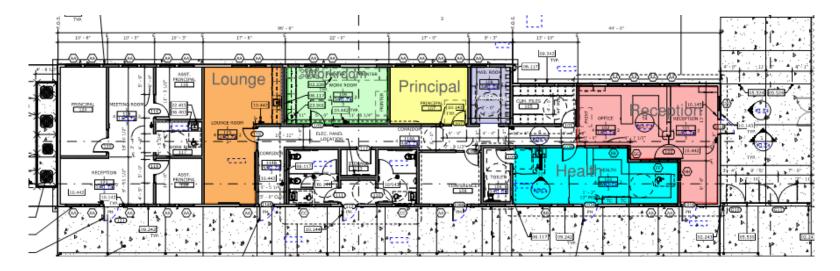

#### New Administration Building

# Reception

## Health Office

# Principal's Office

### Teachers Lounge/Workroom