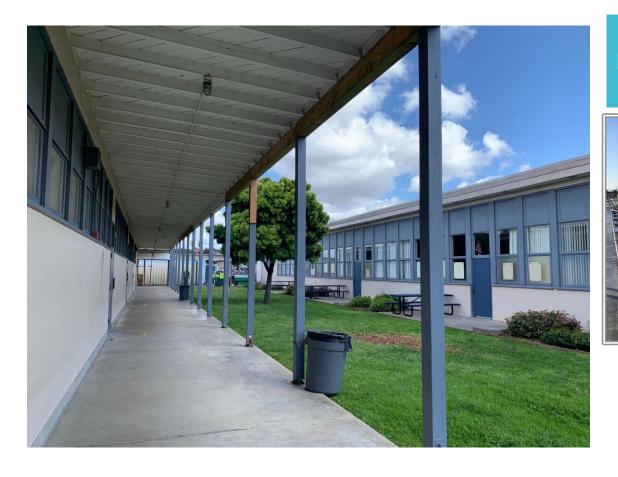

### Mae L. Feaster Charter School Modernization

**Balfour Beatty Construction** 



### Building 100 Administration

#### Existing Administration Buildings (2 Separate Buildings)





#### New Administration Building













# Reception







## Health Office





# Principal's Office







### Teachers Lounge/Workroom

## Multipurpose Room



Existing Multipurpose Room











### Multipurpose Room

## Classrooms











New Classroom



Existing Classroom

## Relocatables











Existing Relocatable

### New Relocatable



## Site Improvements



#### **New Exterior**









Existing Exterior of Admin Building



### Existing Above Ground Utilities



Existing Walkway Post

## Restrooms



Existing Bathrooms

### New Bathrooms