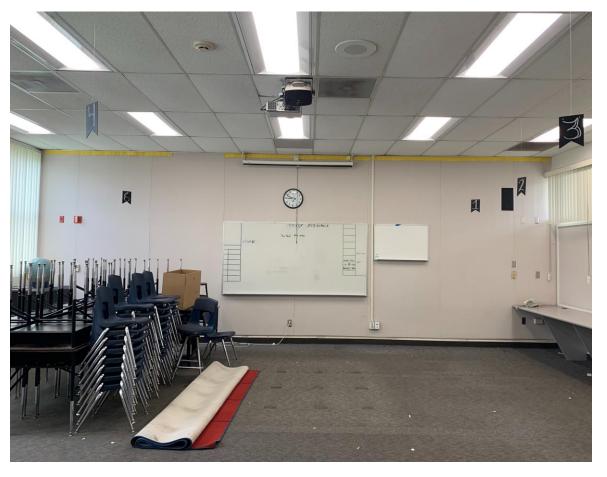

### Mae L. Feaster Charter School Modernization

**Balfour Beatty Construction** 



### Building 100 Administration

#### Existing Administration Buildings (2 Separate Buildings)





#### New Administration Building













# Reception







## Health Office





# Principal's Office







### Teachers Lounge/Workroom

## Multipurpose Room



Existing Multipurpose Room











### Multipurpose Room

## Classrooms











New Classroom



Existing Classroom

## Relocatables











Existing Relocatable

### New Relocatable



## Site Improvements



#### **New Exterior**









Existing Exterior of Admin Building



### Existing Above Ground Utilities



Existing Walkway Post

## Restrooms



Existing Bathrooms

### New Bathrooms