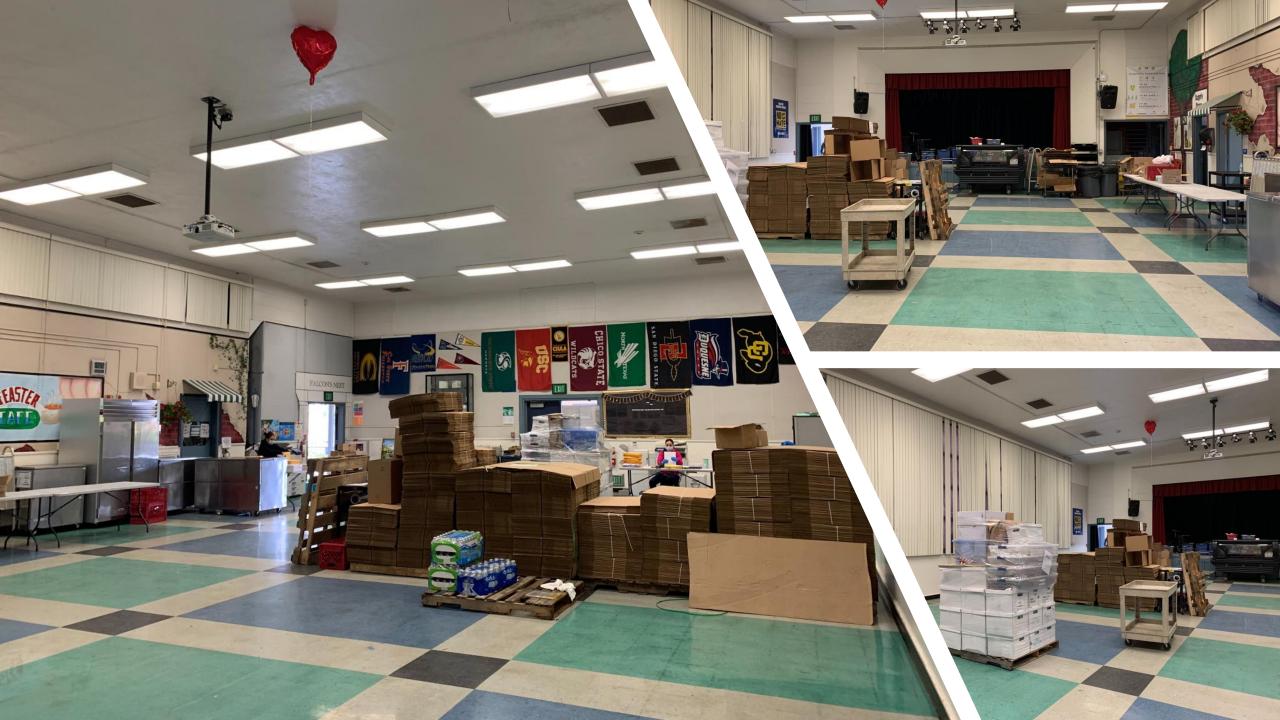

### Mae L. Feaster Charter School Modernization

**Balfour Beatty Construction** 



### Building 100 Administration

#### Existing Administration Buildings (2 Separate Buildings)





#### New Administration Building













# Reception







## Health Office





# Principal's Office







### Teachers Lounge/Workroom

## Multipurpose Room



Existing Multipurpose Room











### Multipurpose Room

## Classrooms











New Classroom



Existing Classroom

## Relocatables











Existing Relocatable

### New Relocatable



## Site Improvements



#### **New Exterior**









Existing Exterior of Admin Building



### Existing Above Ground Utilities



Existing Walkway Post

## Restrooms



Existing Bathrooms

### New Bathrooms