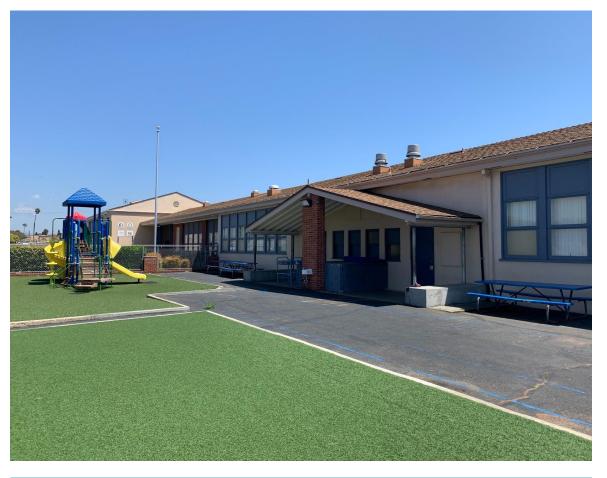

### Mae L. Feaster Charter School Modernization

**Balfour Beatty Construction** 



### Building 100 Administration

#### Existing Administration Buildings (2 Separate Buildings)





#### New Administration Building













# Reception







## Health Office





# Principal's Office







### Teachers Lounge/Workroom

## Multipurpose Room



Existing Multipurpose Room











### Multipurpose Room

## Classrooms











New Classroom



Existing Classroom

## Relocatables











Existing Relocatable

### New Relocatable



## Site Improvements



#### **New Exterior**









Existing Exterior of Admin Building



### Existing Above Ground Utilities



Existing Walkway Post

## Restrooms



Existing Bathrooms

### New Bathrooms