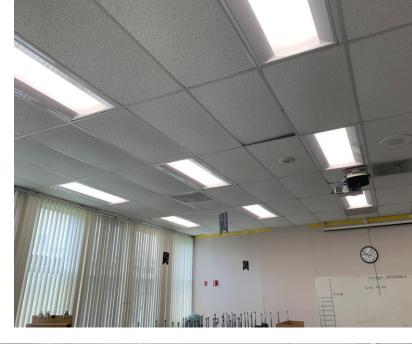

### Mae L. Feaster Charter School Modernization

**Balfour Beatty Construction** 



### Building 100 Administration

#### Existing Administration Buildings (2 Separate Buildings)





#### New Administration Building













# Reception







## Health Office





# Principal's Office







### Teachers Lounge/Workroom

## Multipurpose Room



Existing Multipurpose Room











### Multipurpose Room

## Classrooms











New Classroom



Existing Classroom

## Relocatables











Existing Relocatable

### New Relocatable



## Site Improvements



#### **New Exterior**









Existing Exterior of Admin Building



### Existing Above Ground Utilities



Existing Walkway Post

## Restrooms



Existing Bathrooms

### New Bathrooms