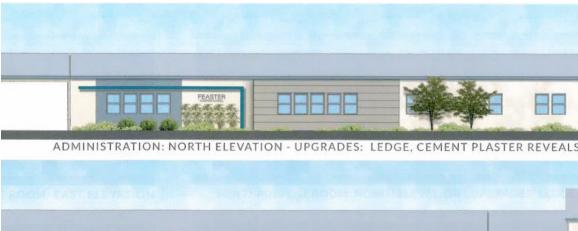

### Mae L. Feaster Charter School Modernization

**Balfour Beatty Construction** 



### Building 100 Administration

#### Existing Administration Buildings (2 Separate Buildings)





#### New Administration Building













# Reception







## Health Office





# Principal's Office







### Teachers Lounge/Workroom

## Multipurpose Room



Existing Multipurpose Room











### Multipurpose Room

## Classrooms











New Classroom



Existing Classroom

## Relocatables











Existing Relocatable

### New Relocatable



## Site Improvements



#### **New Exterior**









Existing Exterior of Admin Building



### Existing Above Ground Utilities



Existing Walkway Post

## Restrooms



Existing Bathrooms

### New Bathrooms