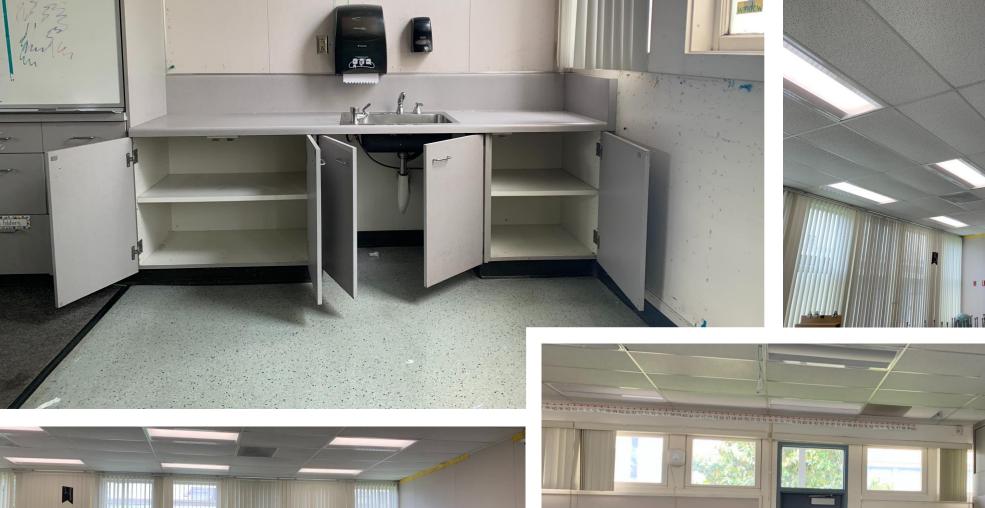

### Mae L. Feaster Charter School Modernization

**Balfour Beatty Construction** 



### Building 100 Administration

#### Existing Administration Buildings (2 Separate Buildings)





#### New Administration Building













# Reception







## Health Office





# Principal's Office







### Teachers Lounge/Workroom

## Multipurpose Room



Existing Multipurpose Room











### Multipurpose Room

## Classrooms











New Classroom



Existing Classroom

## Relocatables











Existing Relocatable

### New Relocatable



## Site Improvements



#### **New Exterior**









Existing Exterior of Admin Building



### Existing Above Ground Utilities



Existing Walkway Post

## Restrooms



Existing Bathrooms

### New Bathrooms