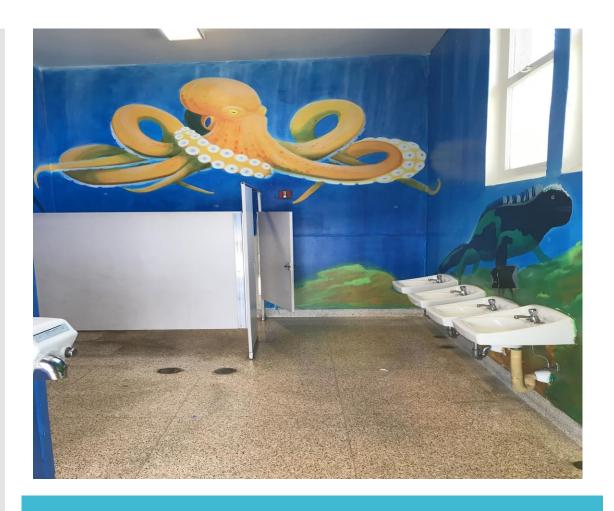

### Mae L. Feaster Charter School Modernization

**Balfour Beatty Construction** 



### Building 100 Administration

#### Existing Administration Buildings (2 Separate Buildings)





#### New Administration Building













# Reception







## Health Office





# Principal's Office







### Teachers Lounge/Workroom

## Multipurpose Room



Existing Multipurpose Room











### Multipurpose Room

## Classrooms











New Classroom



Existing Classroom

## Relocatables











Existing Relocatable

### New Relocatable



## Site Improvements



#### **New Exterior**









Existing Exterior of Admin Building



### Existing Above Ground Utilities



Existing Walkway Post

## Restrooms



Existing Bathrooms

### New Bathrooms