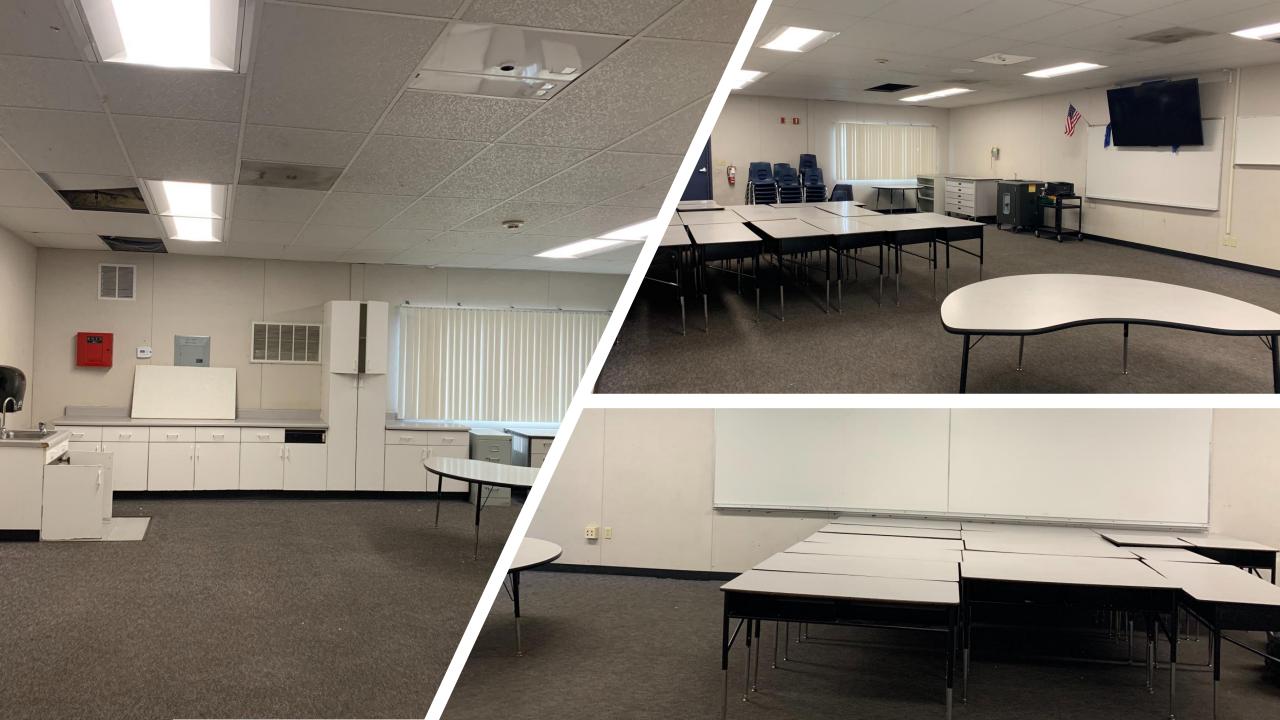

### Mae L. Feaster Charter School Modernization

**Balfour Beatty Construction** 



### Building 100 Administration

#### Existing Administration Buildings (2 Separate Buildings)





#### New Administration Building













# Reception







## Health Office





# Principal's Office







### Teachers Lounge/Workroom

## Multipurpose Room



Existing Multipurpose Room











### Multipurpose Room

## Classrooms











New Classroom



Existing Classroom

## Relocatables











Existing Relocatable

### New Relocatable



## Site Improvements



#### **New Exterior**









Existing Exterior of Admin Building



### Existing Above Ground Utilities



Existing Walkway Post

## Restrooms



Existing Bathrooms

### New Bathrooms