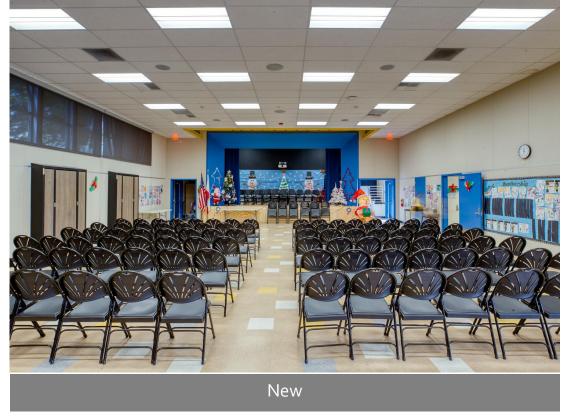

### Mae L. Feaster Charter School Modernization

**Balfour Beatty Construction** 



### Building 100 Administration

#### Existing Administration Buildings (2 Separate Buildings)





#### New Administration Building













# Reception







## Health Office





# Principal's Office







### Teachers Lounge/Workroom

## Multipurpose Room



Existing Multipurpose Room











### Multipurpose Room

## Classrooms











New Classroom



Existing Classroom

## Relocatables











Existing Relocatable

### New Relocatable



## Site Improvements



#### **New Exterior**









Existing Exterior of Admin Building



### Existing Above Ground Utilities



Existing Walkway Post

## Restrooms



Existing Bathrooms

### New Bathrooms