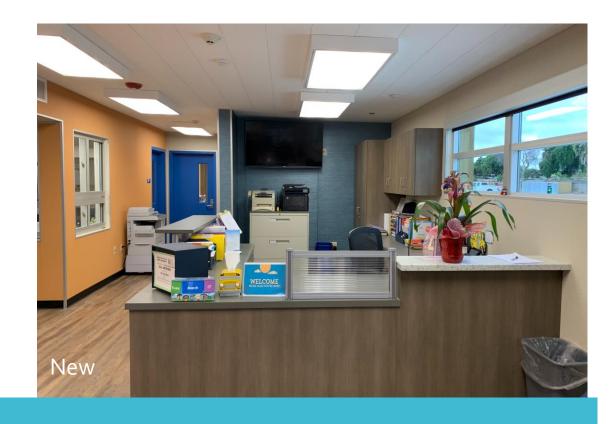

### Mae L. Feaster Charter School Modernization

**Balfour Beatty Construction** 



### Building 100 Administration

#### Existing Administration Buildings (2 Separate Buildings)





#### New Administration Building













# Reception







## Health Office





# Principal's Office







### Teachers Lounge/Workroom

## Multipurpose Room



Existing Multipurpose Room











### Multipurpose Room

## Classrooms











New Classroom



Existing Classroom

## Relocatables











Existing Relocatable

### New Relocatable



## Site Improvements



#### **New Exterior**









Existing Exterior of Admin Building



### Existing Above Ground Utilities



Existing Walkway Post

## Restrooms



Existing Bathrooms

### New Bathrooms