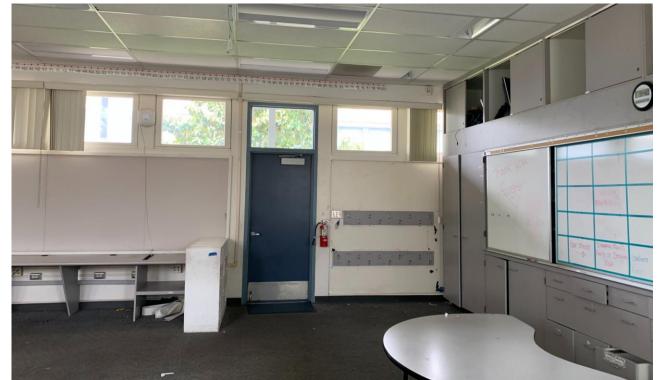

### Mae L. Feaster Charter School Modernization

**Balfour Beatty Construction** 



### Building 100 Administration

#### Existing Administration Buildings (2 Separate Buildings)





#### New Administration Building













# Reception







## Health Office





# Principal's Office







### Teachers Lounge/Workroom

## Multipurpose Room



Existing Multipurpose Room











### Multipurpose Room

## Classrooms











New Classroom



Existing Classroom

## Relocatables











Existing Relocatable

### New Relocatable



## Site Improvements



#### **New Exterior**









Existing Exterior of Admin Building



### Existing Above Ground Utilities



Existing Walkway Post

## Restrooms



Existing Bathrooms

### New Bathrooms