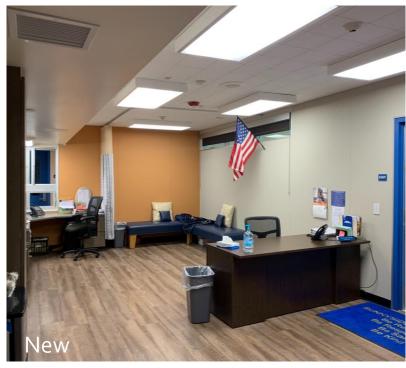

### Mae L. Feaster Charter School Modernization

**Balfour Beatty Construction** 



### Building 100 Administration

#### Existing Administration Buildings (2 Separate Buildings)





#### New Administration Building













# Reception







## Health Office





# Principal's Office







### Teachers Lounge/Workroom

## Multipurpose Room



Existing Multipurpose Room











### Multipurpose Room

## Classrooms











New Classroom



Existing Classroom

## Relocatables











Existing Relocatable

### New Relocatable



## Site Improvements



#### **New Exterior**









Existing Exterior of Admin Building



### Existing Above Ground Utilities



Existing Walkway Post

## Restrooms



Existing Bathrooms

### New Bathrooms