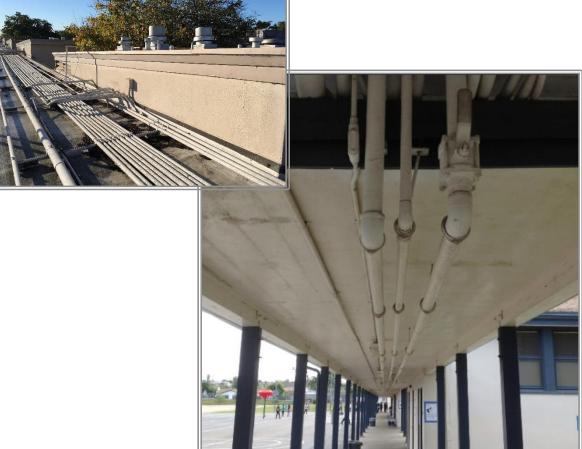

### Mae L. Feaster Charter School Modernization

**Balfour Beatty Construction** 



### Building 100 Administration

#### Existing Administration Buildings (2 Separate Buildings)





#### New Administration Building













# Reception







## Health Office





# Principal's Office







### Teachers Lounge/Workroom

## Multipurpose Room



Existing Multipurpose Room











### Multipurpose Room

## Classrooms











New Classroom



Existing Classroom

## Relocatables











Existing Relocatable

### New Relocatable



## Site Improvements



#### **New Exterior**









Existing Exterior of Admin Building



### Existing Above Ground Utilities



Existing Walkway Post

## Restrooms



Existing Bathrooms

### New Bathrooms