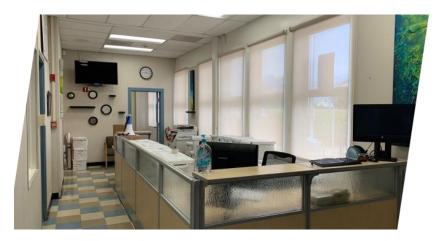

### Mae L. Feaster Charter School Modernization

**Balfour Beatty Construction** 



### Building 100 Administration

#### Existing Administration Buildings (2 Separate Buildings)





#### New Administration Building













# Reception







## Health Office





# Principal's Office







### Teachers Lounge/Workroom

## Multipurpose Room



Existing Multipurpose Room











### Multipurpose Room

## Classrooms











New Classroom



Existing Classroom

## Relocatables











Existing Relocatable

### New Relocatable



## Site Improvements



#### **New Exterior**









Existing Exterior of Admin Building



### Existing Above Ground Utilities



Existing Walkway Post

## Restrooms



Existing Bathrooms

### New Bathrooms