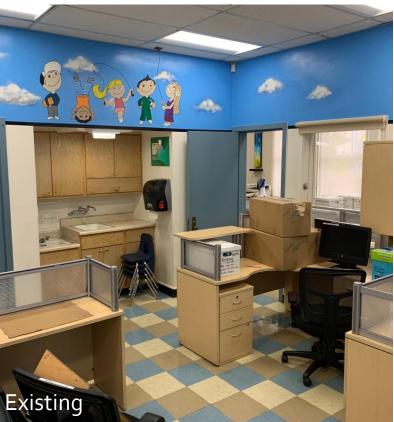

### Mae L. Feaster Charter School Modernization

**Balfour Beatty Construction** 



### Building 100 Administration

#### Existing Administration Buildings (2 Separate Buildings)





#### New Administration Building













# Reception







## Health Office





# Principal's Office







### Teachers Lounge/Workroom

## Multipurpose Room



Existing Multipurpose Room











### Multipurpose Room

## Classrooms











New Classroom



Existing Classroom

## Relocatables











Existing Relocatable

### New Relocatable



## Site Improvements



#### **New Exterior**









Existing Exterior of Admin Building



### Existing Above Ground Utilities



Existing Walkway Post

## Restrooms



Existing Bathrooms

### New Bathrooms