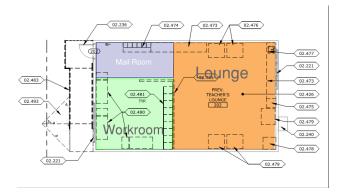

### Mae L. Feaster Charter School Modernization

**Balfour Beatty Construction** 



### Building 100 Administration

#### Existing Administration Buildings (2 Separate Buildings)





#### New Administration Building













# Reception







## Health Office





# Principal's Office







### Teachers Lounge/Workroom

## Multipurpose Room



Existing Multipurpose Room











### Multipurpose Room

## Classrooms











New Classroom



Existing Classroom

## Relocatables











Existing Relocatable

### New Relocatable



## Site Improvements



#### **New Exterior**









Existing Exterior of Admin Building



### Existing Above Ground Utilities



Existing Walkway Post

## Restrooms



Existing Bathrooms

### New Bathrooms