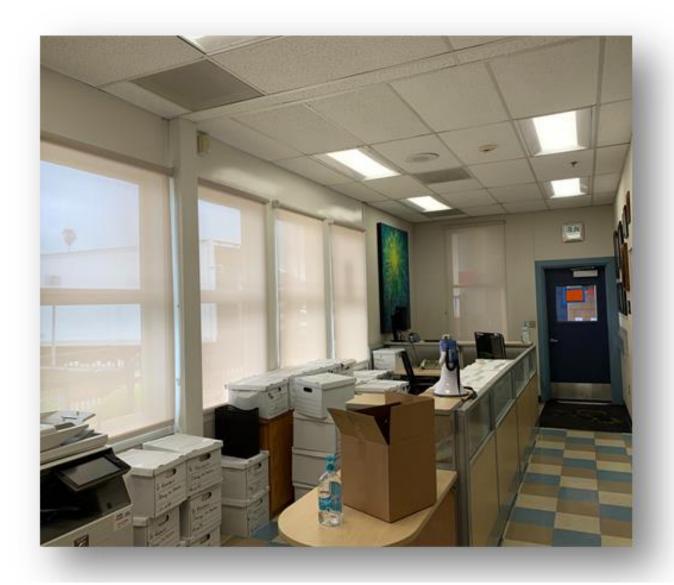

### Mae L. Feaster Charter School Modernization

**Balfour Beatty Construction** 



### Building 100 Administration

#### Existing Administration Buildings (2 Separate Buildings)





#### New Administration Building













# Reception







## Health Office





# Principal's Office







### Teachers Lounge/Workroom

## Multipurpose Room



Existing Multipurpose Room











### Multipurpose Room

## Classrooms











New Classroom



Existing Classroom

## Relocatables











Existing Relocatable

### New Relocatable



## Site Improvements



#### **New Exterior**









Existing Exterior of Admin Building



### Existing Above Ground Utilities



Existing Walkway Post

## Restrooms



Existing Bathrooms

### New Bathrooms