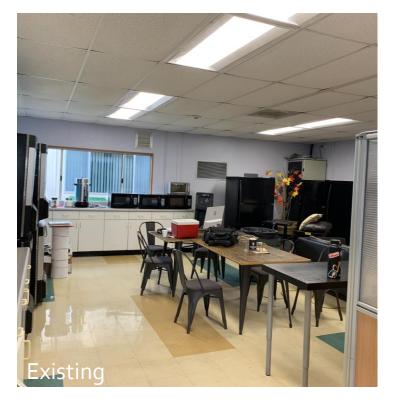

### Mae L. Feaster Charter School Modernization

**Balfour Beatty Construction** 



### Building 100 Administration

#### Existing Administration Buildings (2 Separate Buildings)





#### New Administration Building













# Reception







## Health Office





# Principal's Office







### Teachers Lounge/Workroom

## Multipurpose Room



Existing Multipurpose Room











### Multipurpose Room

## Classrooms











New Classroom



Existing Classroom

## Relocatables











Existing Relocatable

### New Relocatable



## Site Improvements



#### **New Exterior**









Existing Exterior of Admin Building



### Existing Above Ground Utilities



Existing Walkway Post

## Restrooms



Existing Bathrooms

### New Bathrooms