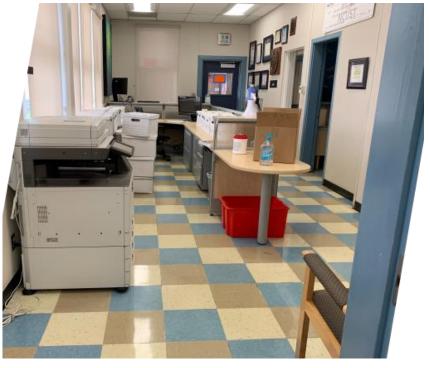

### Mae L. Feaster Charter School Modernization

**Balfour Beatty Construction** 



### Building 100 Administration

#### Existing Administration Buildings (2 Separate Buildings)





#### New Administration Building













# Reception







## Health Office





# Principal's Office







### Teachers Lounge/Workroom

## Multipurpose Room



Existing Multipurpose Room











### Multipurpose Room

## Classrooms











New Classroom



Existing Classroom

## Relocatables











Existing Relocatable

### New Relocatable



## Site Improvements



#### **New Exterior**









Existing Exterior of Admin Building



### Existing Above Ground Utilities



Existing Walkway Post

## Restrooms



Existing Bathrooms

### New Bathrooms