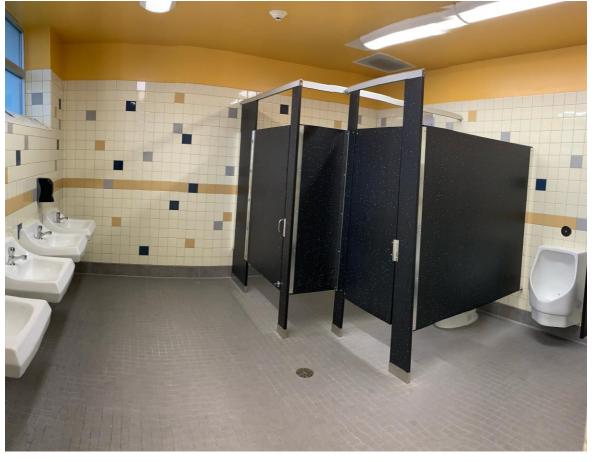

### Mae L. Feaster Charter School Modernization

**Balfour Beatty Construction** 



### Building 100 Administration

#### Existing Administration Buildings (2 Separate Buildings)





#### New Administration Building













# Reception







## Health Office





# Principal's Office







### Teachers Lounge/Workroom

## Multipurpose Room



Existing Multipurpose Room











### Multipurpose Room

## Classrooms











New Classroom



Existing Classroom

## Relocatables











Existing Relocatable

### New Relocatable



## Site Improvements



#### **New Exterior**









Existing Exterior of Admin Building



### Existing Above Ground Utilities



Existing Walkway Post

## Restrooms



Existing Bathrooms

### New Bathrooms