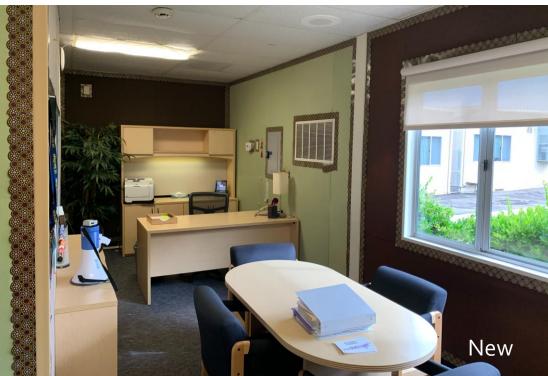

### Mae L. Feaster Charter School Modernization

**Balfour Beatty Construction** 



### Building 100 Administration

#### Existing Administration Buildings (2 Separate Buildings)





#### New Administration Building













# Reception







## Health Office





# Principal's Office







### Teachers Lounge/Workroom

## Multipurpose Room



Existing Multipurpose Room











### Multipurpose Room

## Classrooms











New Classroom



Existing Classroom

## Relocatables











Existing Relocatable

### New Relocatable



## Site Improvements



#### **New Exterior**









Existing Exterior of Admin Building



### Existing Above Ground Utilities



Existing Walkway Post

## Restrooms



Existing Bathrooms

### New Bathrooms