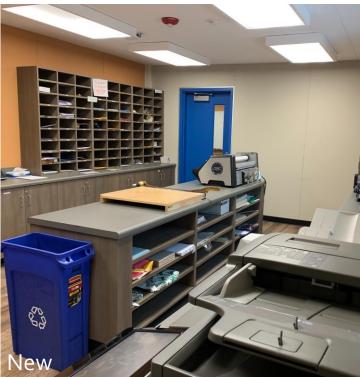

### Mae L. Feaster Charter School Modernization

**Balfour Beatty Construction** 



### Building 100 Administration

#### Existing Administration Buildings (2 Separate Buildings)





#### New Administration Building













# Reception







## Health Office





# Principal's Office







### Teachers Lounge/Workroom

## Multipurpose Room



Existing Multipurpose Room











### Multipurpose Room

## Classrooms











New Classroom



Existing Classroom

## Relocatables











Existing Relocatable

### New Relocatable



## Site Improvements



#### **New Exterior**









Existing Exterior of Admin Building



### Existing Above Ground Utilities



Existing Walkway Post

## Restrooms



Existing Bathrooms

### New Bathrooms