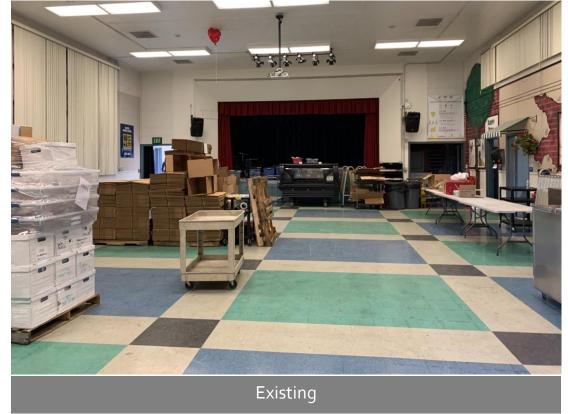

### Mae L. Feaster Charter School Modernization

**Balfour Beatty Construction** 



### Building 100 Administration

#### Existing Administration Buildings (2 Separate Buildings)





#### New Administration Building













# Reception







## Health Office





# Principal's Office







### Teachers Lounge/Workroom

## Multipurpose Room



Existing Multipurpose Room











### Multipurpose Room

## Classrooms











New Classroom



Existing Classroom

## Relocatables











Existing Relocatable

### New Relocatable



## Site Improvements



#### **New Exterior**









Existing Exterior of Admin Building



### Existing Above Ground Utilities



Existing Walkway Post

## Restrooms



Existing Bathrooms

### New Bathrooms