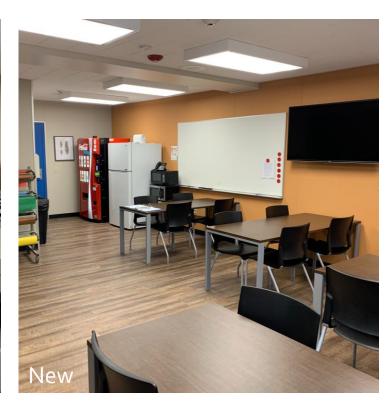

### Mae L. Feaster Charter School Modernization

**Balfour Beatty Construction** 



### Building 100 Administration

#### Existing Administration Buildings (2 Separate Buildings)





#### New Administration Building













# Reception







## Health Office





# Principal's Office







### Teachers Lounge/Workroom

## Multipurpose Room



Existing Multipurpose Room











### Multipurpose Room

## Classrooms











New Classroom



Existing Classroom

## Relocatables











Existing Relocatable

### New Relocatable



## Site Improvements



#### **New Exterior**









Existing Exterior of Admin Building



### Existing Above Ground Utilities



Existing Walkway Post

## Restrooms



Existing Bathrooms

### New Bathrooms