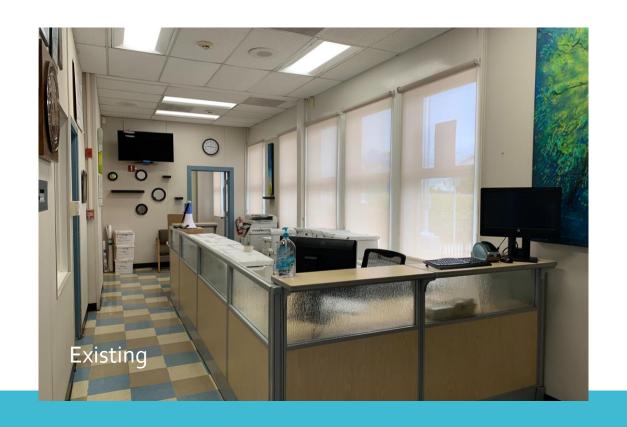

### Mae L. Feaster Charter School Modernization

**Balfour Beatty Construction** 



### Building 100 Administration

#### Existing Administration Buildings (2 Separate Buildings)





#### New Administration Building













# Reception







## Health Office





# Principal's Office







### Teachers Lounge/Workroom

## Multipurpose Room



Existing Multipurpose Room











### Multipurpose Room

## Classrooms











New Classroom



Existing Classroom

## Relocatables











Existing Relocatable

### New Relocatable



## Site Improvements



#### **New Exterior**









Existing Exterior of Admin Building



### Existing Above Ground Utilities



Existing Walkway Post

## Restrooms



Existing Bathrooms

### New Bathrooms