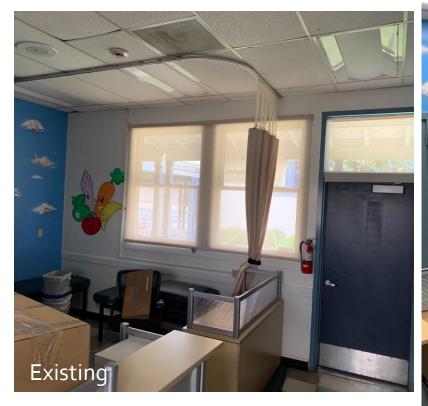

### Mae L. Feaster Charter School Modernization

**Balfour Beatty Construction** 



### Building 100 Administration

#### Existing Administration Buildings (2 Separate Buildings)





#### New Administration Building













# Reception







## Health Office





# Principal's Office







### Teachers Lounge/Workroom

## Multipurpose Room



Existing Multipurpose Room











### Multipurpose Room

## Classrooms











New Classroom



Existing Classroom

## Relocatables











Existing Relocatable

### New Relocatable



## Site Improvements



#### **New Exterior**









Existing Exterior of Admin Building



### Existing Above Ground Utilities



Existing Walkway Post

## Restrooms



Existing Bathrooms

### New Bathrooms