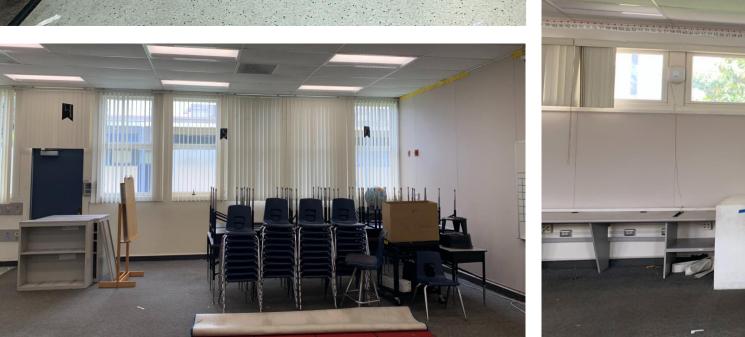

### Mae L. Feaster Charter School Modernization

**Balfour Beatty Construction** 



### Building 100 Administration

#### Existing Administration Buildings (2 Separate Buildings)





#### New Administration Building













# Reception







## Health Office





# Principal's Office







### Teachers Lounge/Workroom

## Multipurpose Room



Existing Multipurpose Room











### Multipurpose Room

## Classrooms











New Classroom



Existing Classroom

## Relocatables











Existing Relocatable

### New Relocatable



## Site Improvements



#### **New Exterior**









Existing Exterior of Admin Building



### Existing Above Ground Utilities



Existing Walkway Post

## Restrooms



Existing Bathrooms

### New Bathrooms