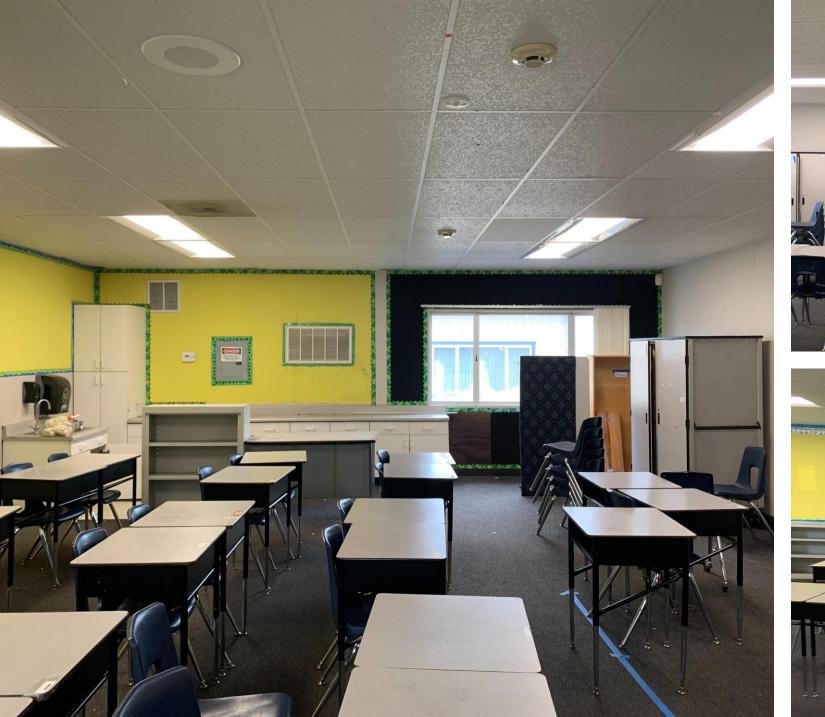

### Mae L. Feaster Charter School Modernization

**Balfour Beatty Construction** 



### Building 100 Administration

#### Existing Administration Buildings (2 Separate Buildings)





#### New Administration Building













# Reception







## Health Office





# Principal's Office







### Teachers Lounge/Workroom

## Multipurpose Room



Existing Multipurpose Room











### Multipurpose Room

## Classrooms











New Classroom



Existing Classroom

## Relocatables











Existing Relocatable

### New Relocatable



## Site Improvements



#### **New Exterior**









Existing Exterior of Admin Building



### Existing Above Ground Utilities



Existing Walkway Post

## Restrooms



Existing Bathrooms

### New Bathrooms