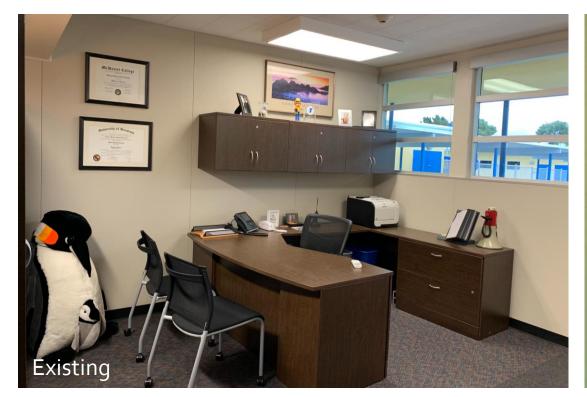

### Mae L. Feaster Charter School Modernization

**Balfour Beatty Construction** 



### Building 100 Administration

#### Existing Administration Buildings (2 Separate Buildings)





#### New Administration Building













# Reception







## Health Office





# Principal's Office







### Teachers Lounge/Workroom

## Multipurpose Room



Existing Multipurpose Room











### Multipurpose Room

## Classrooms











New Classroom



Existing Classroom

## Relocatables











Existing Relocatable

### New Relocatable



## Site Improvements



#### **New Exterior**









Existing Exterior of Admin Building



### Existing Above Ground Utilities



Existing Walkway Post

## Restrooms



Existing Bathrooms

### New Bathrooms