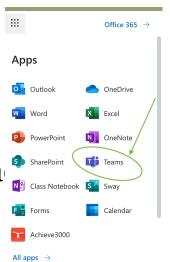

## Ways to log on to Teams:

1. Choose Teams from the student tile on cvesd.org

2. Log into email and then select Teams from the waffle