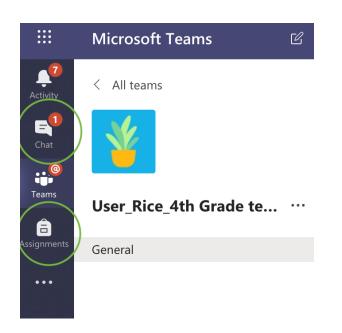

## What to check in Teams:

Once in Teams, you will want to check posts (within a team) as well as chats and assignments.