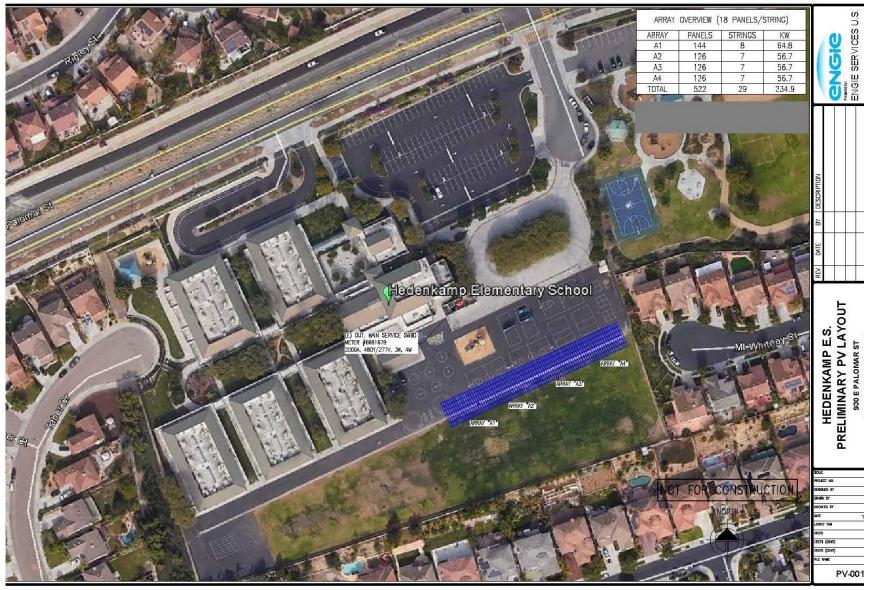

.1 MW Photo Voltaic System District Office Battery Backup (Microgrid) 25 Year Performance Guarantee 25 Years Maintenance Contract Cost: \$32,587,551 \$205,987 - Annual Maintenance & Operations Cost 25 Year Electric Bill Savings : \$109,180,844 Timeline: 18 months

### Chula Vista Elementary School District Solar Project Financial Analysis

Cost of Solar System (including microgrid): \$ 32,587,551

25-year Savings: \$109,190,844

Less:25-Years Maintenance & Operations: (\$ 7,510,134)

Less: Inverter Replacement (Year 15): (\$190,000) Net Savings: \$101,490,710

25 Year Net Savings (Cost less Net Savings): \$68,903,159\*

\* Savings based on 8.1 MW solar capacity; 3% annual utility increases; \$3.70 cost per watt

#### Proposed Solar Panel Placement at Anne and William Hedenkamp Elementary



#### **Proposed Solar Panel Placement at Hilltop Drive Elementary**



**CVESD Solar Project** 

#### **Proposed Solar Panel Placement at Vista Square Elementary**



#### Proposed Solar Panel Placement at Education Services and Support Center (District Office)



**CVESD Solar Project** 

# We Welcome Questions

SULA VISTA ELEMENT

HOOL DISTRIC

# Thank you!