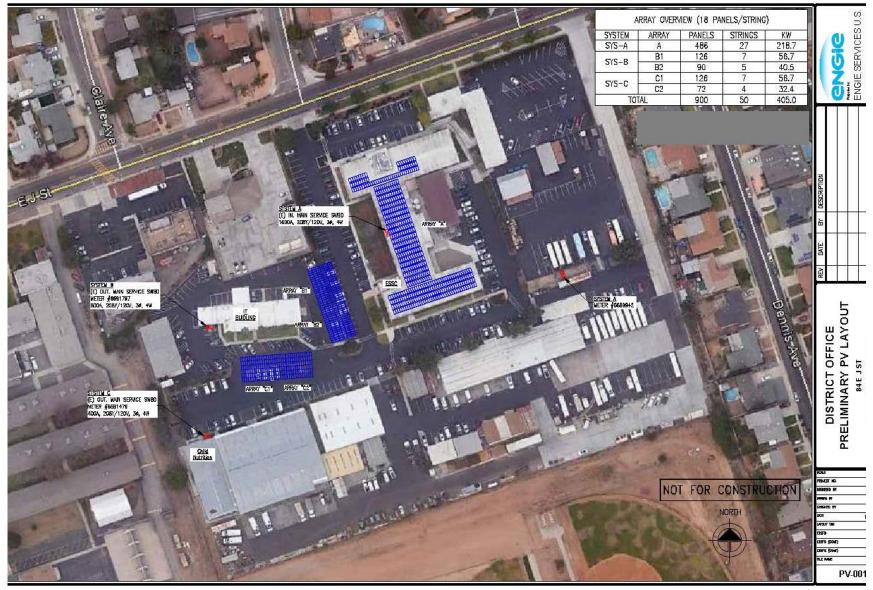

- 47 School Sites, includes School No. 47 (ORV3).
- Educational Services and Support Center (ESSC).
- Transportation Bus Yard
- 8.1 Mega Watt (MW) solar energy generation enough electricity to cover 85-95% of all electrical energy generated for District.
- One Battery Microgrid systems at District Office enough battery power to provide backup during power outages.