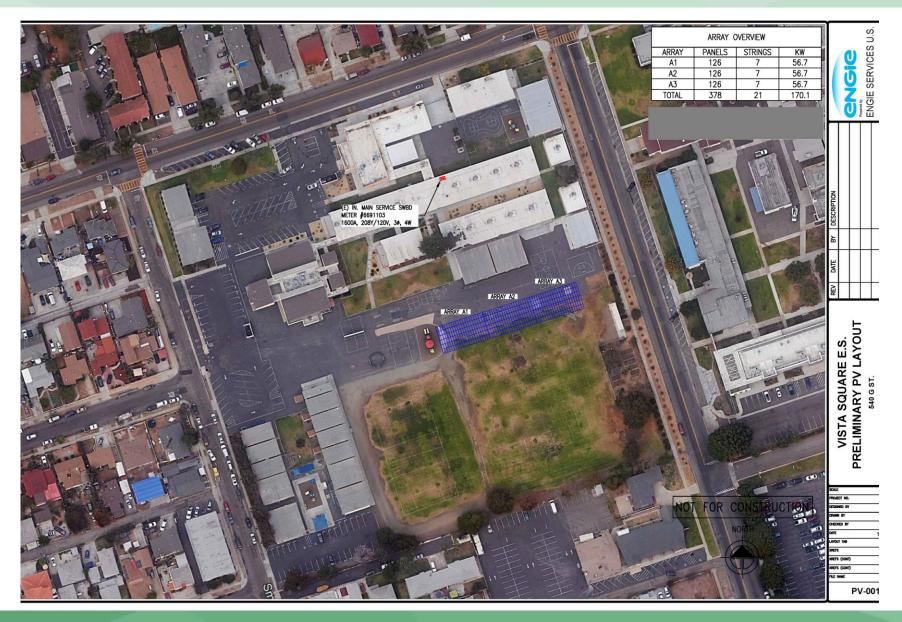

Maintenance & Operations Cost 25 Year Electric Bill Savings : \$109,180,844 Timeline: 18 months

### Chula Vista Elementary School District Solar Project Financial Analysis

Cost of Solar System (including microgrid): \$ 32,587,551

25-year Savings: \$109,190,844

Less:25-Years Maintenance & Operations: (\$ 7,510,134)

Less: Inverter Replacement (Year 15): (\$190,000) Net Savings: \$101,490,710

25 Year Net Savings (Cost less Net Savings): \$68,903,159\*

\* Savings based on 8.1 MW solar capacity; 3% annual utility increases; \$3.70 cost per watt

#### Proposed Solar Panel Placement at Anne and William Hedenkamp Elementary



#### **Proposed Solar Panel Placement at Hilltop Drive Elementary**



**CVESD Solar Project** 

#### **Proposed Solar Panel Placement at Vista Square Elementary**



#### Proposed Solar Panel Placement at Education Services and Support Center (District Office)



**CVESD Solar Project** 

# We Welcome Questions

SULA VISTA ELEMENT

HOOL DISTRIC

# Thank you!