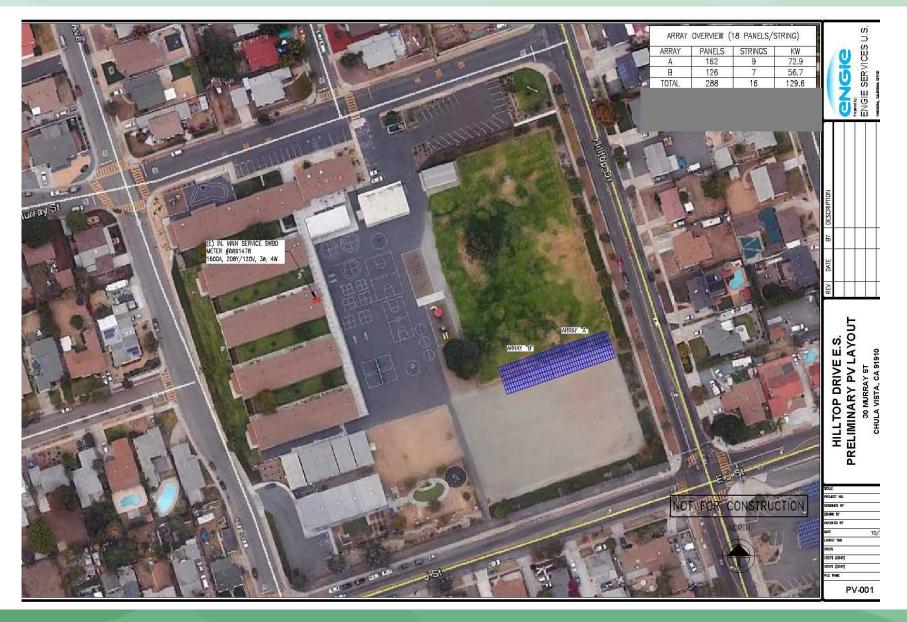

5 Year Performance Guarantee 25 Years Maintenance Contract Cost: \$32,587,551 \$205,987 - Annual Maintenance & Operations Cost 25 Year Electric Bill Savings : \$109,180,844 Timeline: 18 months

### Chula Vista Elementary School District Solar Project Financial Analysis

Cost of Solar System (including microgrid): \$ 32,587,551

25-year Savings: \$109,190,844

Less:25-Years Maintenance & Operations: (\$ 7,510,134)

Less: Inverter Replacement (Year 15): (\$190,000) Net Savings: \$101,490,710

25 Year Net Savings (Cost less Net Savings): \$68,903,159\*

\* Savings based on 8.1 MW solar capacity; 3% annual utility increases; \$3.70 cost per watt

#### Proposed Solar Panel Placement at Anne and William Hedenkamp Elementary



#### **Proposed Solar Panel Placement at Hilltop Drive Elementary**



**CVESD Solar Project** 

#### **Proposed Solar Panel Placement at Vista Square Elementary**



#### Proposed Solar Panel Placement at Education Services and Support Center (District Office)



**CVESD Solar Project** 

# We Welcome Questions

SULA VISTA ELEMENT

HOOL DISTRIC

# Thank you!